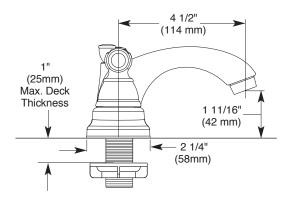

# **STANDARD SPECIFICATIONS:**

- Maximum flow rate 1.2 gpm @ 60 psi, 4.5 L/min @ 414 kPa
- Three hole mount
- The fully replaceable, washerless valve design rotates from the full-off position to the full-on position in 90ý
- The valve stems on the hot and cold stems are interchangeable
- 1/2--14 NPSM threaded male inlet shanks