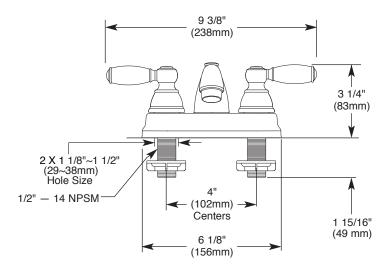

# **STANDARD SPECIFICATIONS:**

- Maximum flow rate 1.2 gpm @ 60 psi, 4.5 L/min @ 414 kPa
- Three hole mount
- The fully replaceable, washerless valve design rotates from the full-off position to the full-on position in 90ý
- The valve stems on the hot and cold stems are interchangeable
- 1/2--14 NPSM threaded male inlet shanks