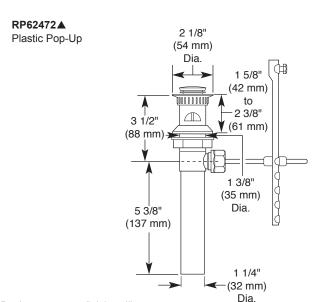

# **STANDARD SPECIFICATIONS:**

- Maximum flow rate 1.2 gpm @ 60 psi, 4.5 L/min @ 414 kPa
- Three hole mount
- The fully replaceable, washerless valve design rotates from the full-off position to the full-on position in 90ý
- The valve stems on the hot and cold stems are interchangeable
- 1/2--14 NPSM threaded male inlet shanks