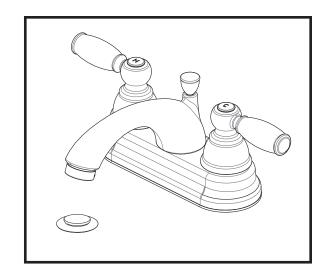

### **BATHROOM FAUCET**

- Two Handle Centerset
- 4 Inch 3 Hole Sink Applications